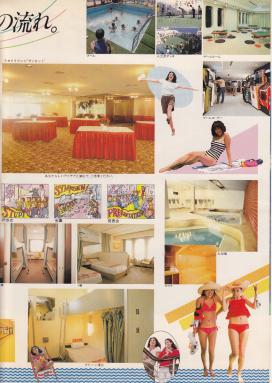

## 豪拳な設備とよこころこめたおもてなし。 デラックス・フェリー "さんよらわか"の船底は、 くつろざの豊かさが自慢です。 パラエチルに落んだ美味にさや、 ときがく楽しとの数々がつる、最上級の旅のひととき。 あなても"さんよらわか"の優様に歩め流れに、